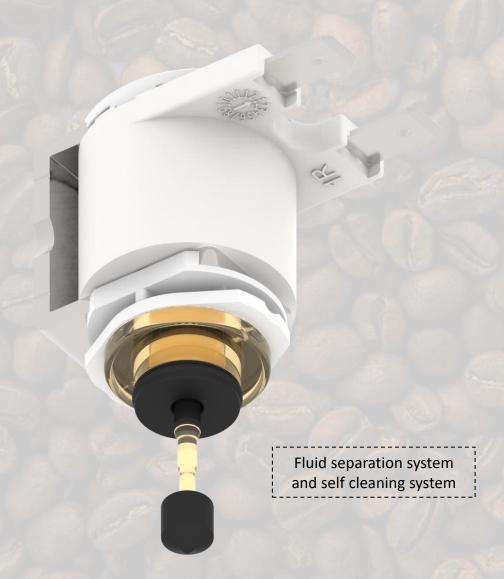

#### R4 - CONNECTIONS

IN:

pushfit Ø4mm

OUT:

pushfit Ø4mm

**VENT:** 

Hosetail Ø5mm

INSTALLATION ADVICE FOR OPTIMIZE CLEANING