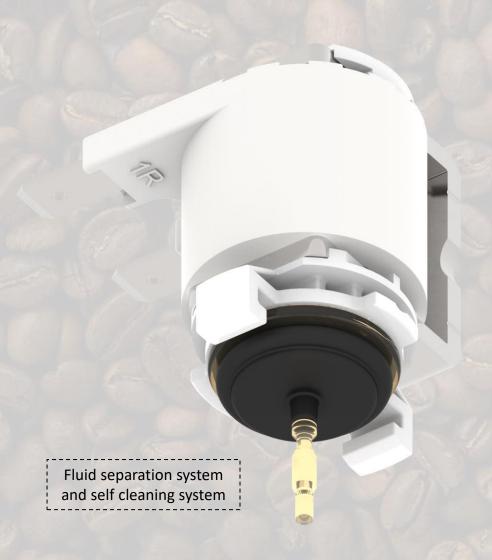

#### R4 - APPLICATIONS

3/2 way valve for coffee group, for high temperature and high pressure with fluid separation

#### R4 - CONNECTIONS

IN:

pushfit Ø4mm

OUT:

pushfit Ø4mm

**VENT:** 

Hosetail Ø5mm

INSTALLATION ADVICE FOR OPTIMIZE CLEANING