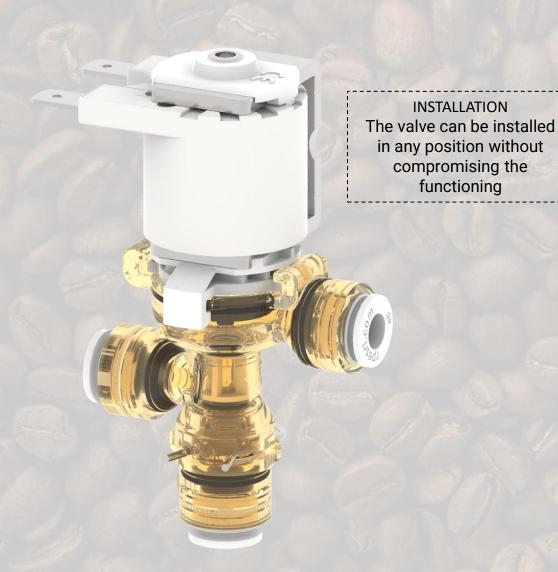

#### R4 - CONNECTIONS

IN:

pushfit Ø4-6mm

**OUT:** 

pushfit Ø4-6mm

3° OUT:

pushfit Ø4-6mm