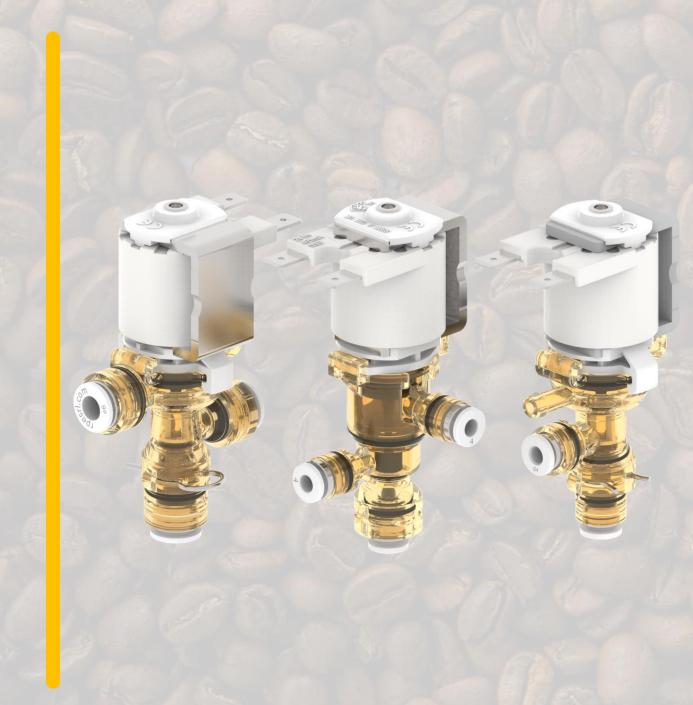

#### R2 - WORKING CHARACTERISTICS

Working pressure: 0-4bar

Room temperature: 60°C

Fluid temperature: 140°C

Flow direction: multidirectional

Nominal diameter: Ø2.5mm

Control: 3 ways

#### R2 - PHYSICAL CHARACTERISTICS

Valve body: PPSU

Diaphragm: LSR

Core: stainless steel

Spring: stainless steel

Assembly: bayonet

#### R2 - CONNECTIONS

#### **Upper:**

pushfit Ø4-6mm

hosetail

Middle:

pushfit Ø4-6mm

Lower:

pushfit Ø4-6mm

fork