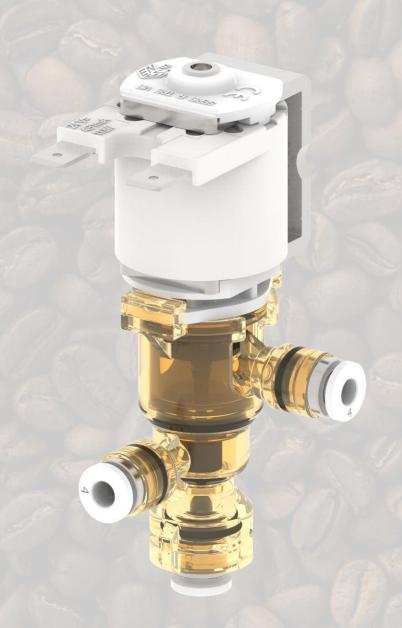

#### R4 - WORKING CHARACTERISTICS

Working pressure: 0-18bar

Back-pressure: 0-10bar

Room temperature: 60°C

Fluid temperature: 140°C

Flow direction: uni-bidirectional

Nominal diameter: Ø2mm

Control: NC direct acting

ED duty cycle: 100% with PWM

#### R4 - APPLICATIONS

3/2 way valve for coffee group, for high temperature and high pressure with fluid separation

#### R4 - PHYSICAL CHARACTERISTICS

Valve body: PPSU

O-ring: EPDM

Diaphragm: LSR

**Core:** stainless steel

**Spring:** stainless steel

**Assembly:** bayonet

#### R4 - CONNECTIONS

IN:

pushfit Ø4-6mm

**OUT:** 

pushfit Ø4-6mm

3° OUT:

pushfit Ø4-6mm