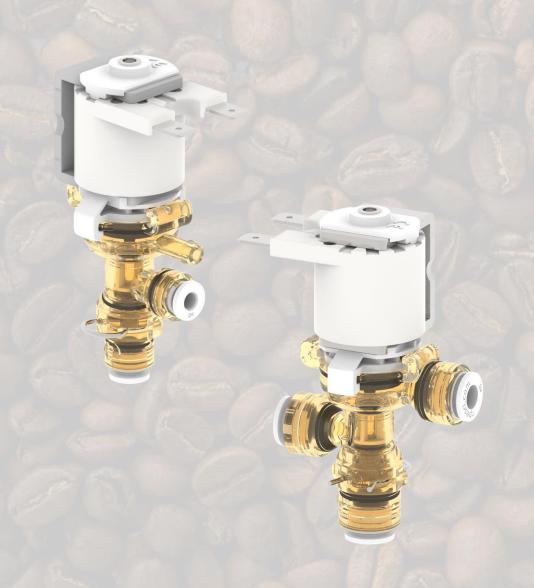

#### R4 - CONNECTIONS

IN:

pushfit Ø4mm

OUT:

pushfit Ø4mm

**VENT:** 

Hosetail Ø5mm

INSTALLATION ADVICE FOR OPTIMIZE CLEANING

#### R4 - CONNECTIONS

IN:

pushfit Ø4-6mm

**OUT:** 

pushfit Ø4-6mm

3° OUT:

pushfit Ø4-6mm