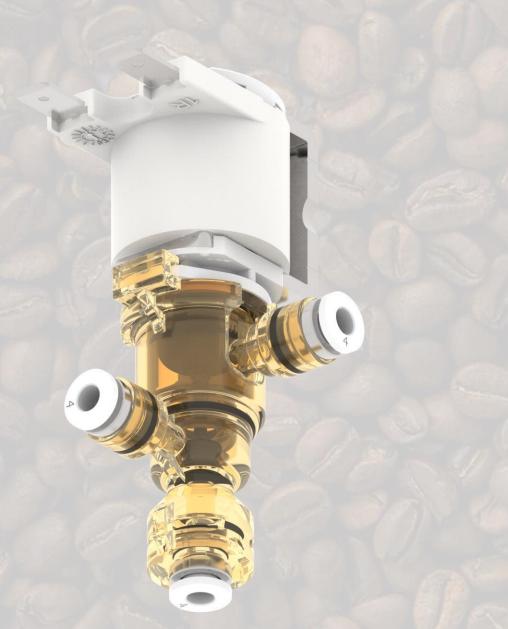

#### R4 - WORKING CHARACTERISTICS

Working pressure: 0-18bar

Back-pressure: 0-10bar

Room temperature: 60°C

Fluid temperature: 140°C

Flow direction: uni-bidirectional

Nominal diameter: Ø2mm

Control: NC direct acting

ED duty cycle: 100% with PWM

#### R4 - APPLICATIONS

3/2 way valve for coffee group, for high temperature and high pressure with fluid separation

#### R4 - PHYSICAL CHARACTERISTICS

Valve body: PPSU

O-ring: EPDM

Diaphragm: LSR

**Core:** stainless steel

**Spring:** stainless steel

**Assembly:** bayonet

#### R4 - CONNECTIONS

IN:

pushfit Ø4-6mm

**OUT:** 

pushfit Ø4-6mm

3° OUT:

pushfit Ø4-6mm