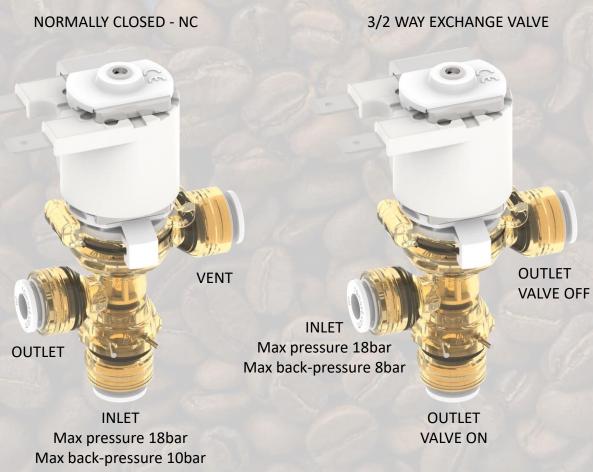

#### R4 - WORKING CHARACTERISTICS

Working pressure: 0-18bar

Back-pressure: 0-10bar

Room temperature: 60°C

Fluid temperature: 140°C

Flow direction: uni-bidirectional

Nominal diameter: Ø2mm

Control: NC direct acting

#### R4 - APPLICATIONS

3/2 way valve for coffee group, for high temperature and high pressure with fluid separation

#### R4 - CONNECTIONS

IN:

pushfit Ø4-6mm

**OUT:** 

pushfit Ø4-6mm

3° OUT:

pushfit Ø4-6mm