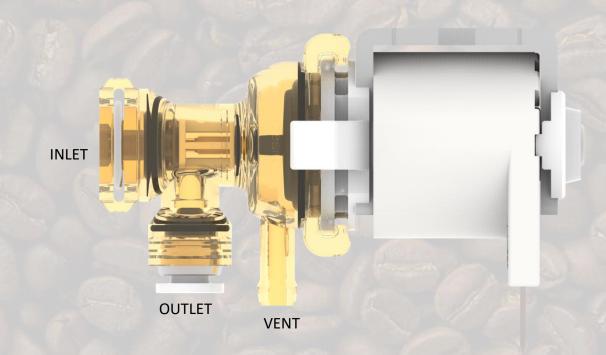

#### R4 - CONNECTIONS

IN:

pushfit Ø4mm

OUT:

pushfit Ø4mm

**VENT:** 

Hosetail Ø5mm

INSTALLATION ADVICE FOR OPTIMIZE CLEANING

#### R4 – WORKING SCHEME