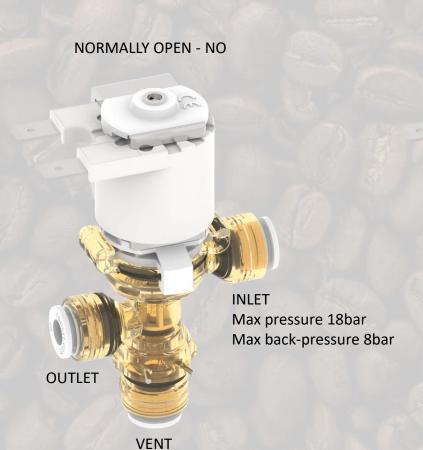

#### R4 - WORKING CHARACTERISTICS

Working pressure: 0-18bar

Back-pressure: 0-10bar

Room temperature: 60°C

Fluid temperature: 140°C

Flow direction: uni-bidirectional

Nominal diameter: Ø2mm

Control: NC direct acting

#### R4 - APPLICATIONS

3/2 way valve for coffee group, for high temperature and high pressure with fluid separation

#### R4 - CONNECTIONS

IN:

pushfit Ø4mm

OUT:

pushfit Ø4mm

**VENT:** 

Hosetail Ø5mm

INSTALLATION ADVICE FOR OPTIMIZE CLEANING