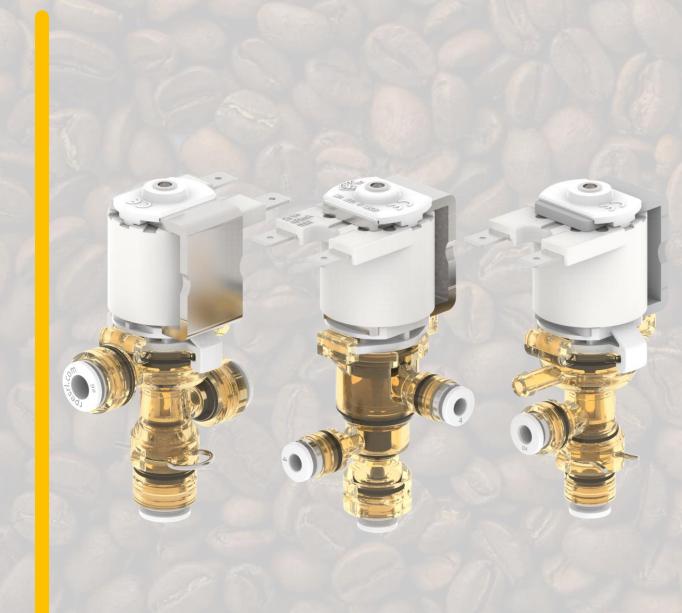

# R2

#### R2 - WORKING CHARACTERISTICS

Working pressure: 0-4bar

Room temperature: 60°C

Fluid temperature: 140°C

Flow direction: multidirectional

Nominal diameter: Ø2.5mm

Control: 3 ways

#### R2 - APPLICATIONS

- Coffee machine
- Appliance
- Medical equipment
- Water dispenser

#### R2 - PHYSICAL CHARACTERISTICS

Valve body: PPSU

Diaphragm: LSR

Core: stainless steel

Spring: stainless steel

Assembly: bayonet

#### R2 - CONNECTIONS

#### **Upper:**

pushfit Ø4-6mm

hosetail

Middle:

pushfit Ø4-6mm

Lower:

pushfit Ø4-6mm

fork

#### R2 - SOLENOID RANGE

• 12V DC

• 24V DC

• 230V AC