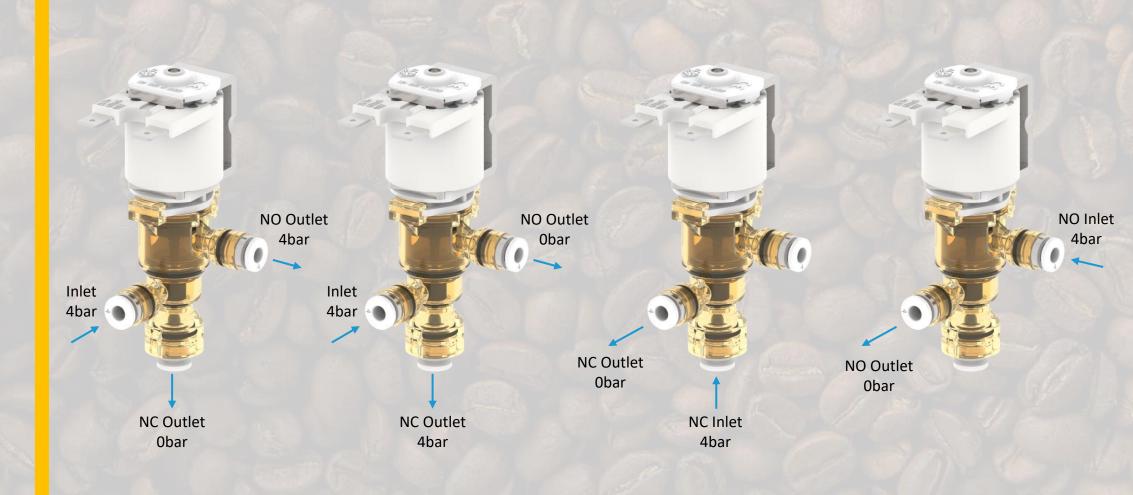

# R2





#### R2 - WORKING CHARACTERISTICS

Working pressure: 0-4bar

Room temperature: 60°C

Fluid temperature: 140°C

Flow direction: multidirectional

Nominal diameter: Ø2.5mm

Control: 3 ways





#### R2 - APPLICATIONS

- Coffee machine
- Appliance
- Medical equipment
- Water dispenser





#### R2 - PHYSICAL CHARACTERISTICS

Valve body: PPSU

Diaphragm: LSR

Core: stainless steel

Spring: stainless steel

Assembly: bayonet





#### R2 - CONNECTIONS

#### **Upper:**

pushfit Ø4-6mm

hosetail

Middle:

pushfit Ø4-6mm

Lower:

pushfit Ø4-6mm

fork





#### R2 – WORKING SCHEME





#### R2 - SOLENOID RANGE

• 12V DC

• 24V DC

• 230V AC



#### R2 - MARKS AND CERTIFICATIONS











#### R4 - WORKING CHARACTERISTICS

Working pressure: 0-18bar

Back-pressure: 0-10bar

Room temperature: 60°C

Fluid temperature: 140°C

Flow direction: uni-bidirectional

Nominal diameter: Ø2mm

Control: NC direct acting

ED duty cycle: 100% with PWM





#### R4 - APPLICATIONS

3/2 way valve for coffee group, for high temperature and high pressure with fluid separation





#### R4 - PHYSICAL CHARACTERISTICS

Valve body: PPSU

O-ring: EPDM

Diaphragm: LSR

**Core:** stainless steel

**Spring:** stainless steel

**Assembly:** bayonet





#### R4 - CONNECTIONS

IN:

pushfit Ø4mm

OUT:

pushfit Ø4mm

**VENT:** 

Hosetail Ø5mm

INSTALLATION ADVICE FOR OPTIMIZE CLEANING





#### R4 -