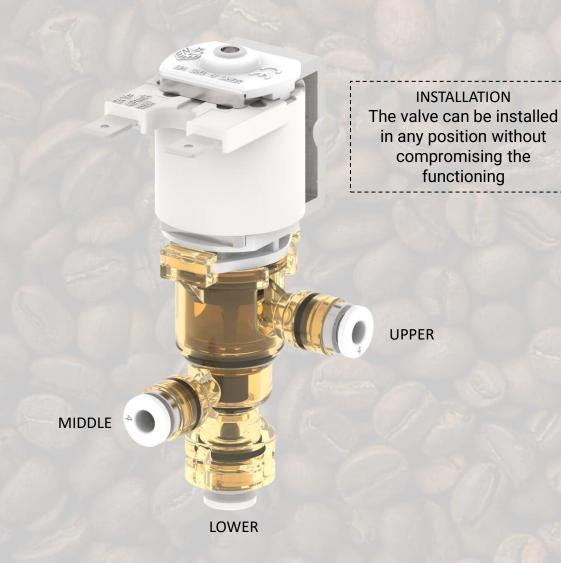

#### R2 - CONNECTIONS

#### **Upper:**

pushfit Ø4-6mm

hosetail

Middle:

pushfit Ø4-6mm

Lower:

pushfit Ø4-6mm

fork

#### R2 – WORKING SCHEME