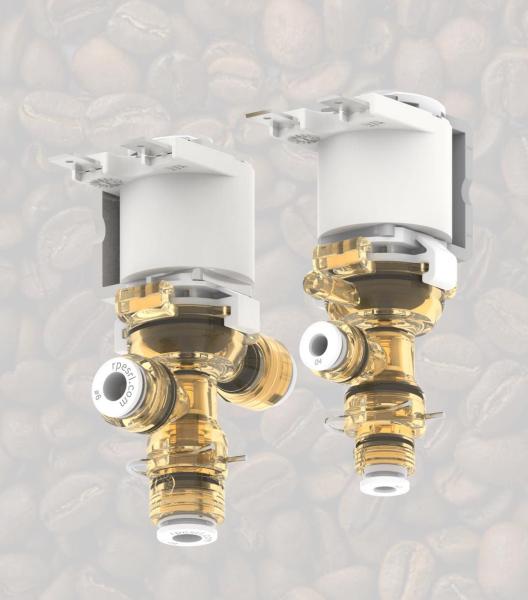

#### **Upper:**

pushfit Ø4-6mm

hosetail

Middle:

pushfit Ø4-6mm

Lower:

pushfit Ø4-6mm

fork

#### R4 - CONNECTIONS

IN:

pushfit Ø4-6mm

**OUT:** 

pushfit Ø4-6mm

3° OUT:

pushfit Ø4-6mm